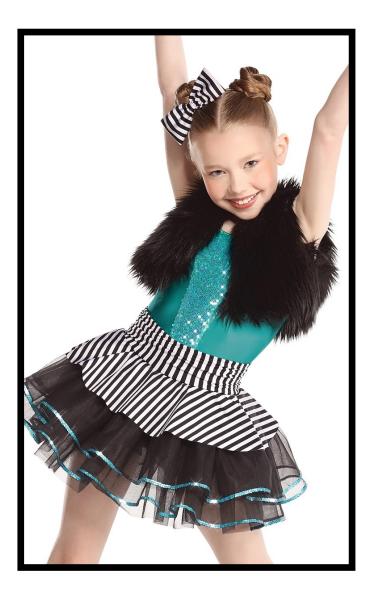

## FRIDAY PETITE/PRECOMP 2 JAZZ "BOP TO THE TOP!" - MISS CLAIRE

**COSTUME PIECES:** Turquoise Leotard, Black/White Jazz Skirt, Black Faux Fur Vest

**ACCESSORIES:** Black/White Hair Bow

SHOES: Half-Soles

**TIGHTS:** Tan Convertible (fold up and under and smooth out at ankle height)

**HAIR:** Slicked back high ponytail with striped bow in the center of pony

**COSTUME NOTES:** Steam tutu and hang upside down