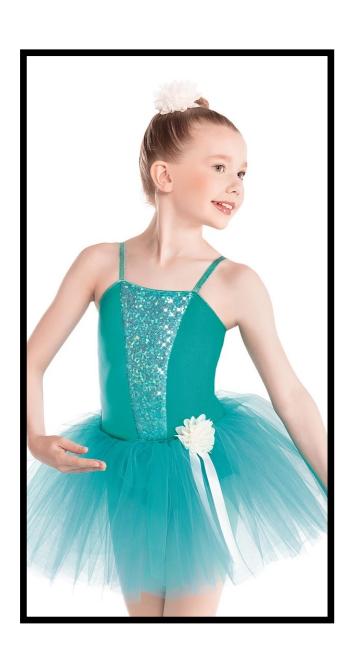

## FRIDAY PETITE/PRECOMP 2 BALLET "AURORA'S DANCE" - MISS CLAIRE

**COSTUME PIECES:** Turquoise Leotard,

Ballet Skirt

**ACCESSORIES:** White Hair Flower

**SHOES:** Pink Ballet Slippers

TIGHTS: Pink Footed

**HAIR:** Slicked back high bun with white flower on the right side of the dancer's head (as pictured)