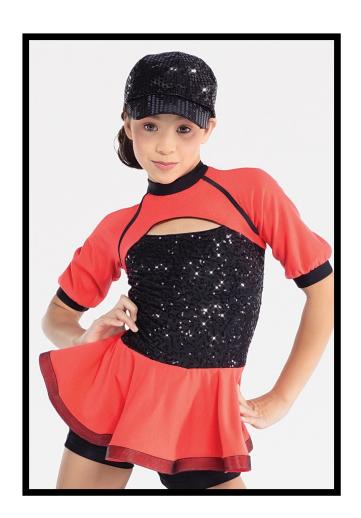

# FRIDAY MINI/PETITE/PRECOMP 1/2 HIP-HOP "WE ARE THE QUEENS" - MISS ISABELLA

**COSTUME PIECES:** Coral/Black Biketard

**ACCESSORIES:** Black Sequin Cap - secure with black bobby pins (waver-side down, criss cross on both sides) - BLACK low socks (dancer get on own)

**SHOES:** Black sneakers (any brand but please have okayed by Miss Isabella)

**TIGHTS:** Tan Convertible

**HAIR:** Mid-Ponytail so it can go through the hat (hair elastic should match dancer's hair color)