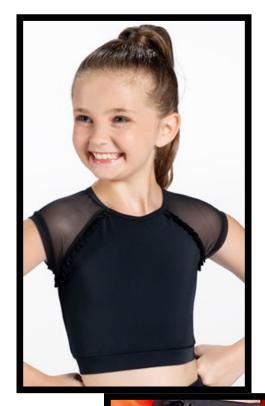

# FRIDAY PETITE/PRECOMP 2 TAP "CARWASH" - MISS RACHEL

**COSTUME PIECES:** Black Crop Top, Checkered Pants

SHOES: Black Taps

TIGHTS: None

**HAIR:** High Ponytail (as pictured) - hair elastic should dancer's hair color