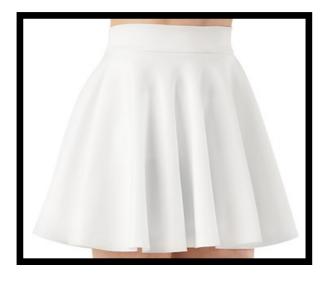

## FRIDAY OPEN MUSICAL THEATER "THNEEDVILLE" - MISS RACHEL

**COSTUME PIECES:** Metallic Leotard (Different Colors), White Jazz Skirt

SHOES: Half-soles

**TIGHTS:** Tan Convertible (fold up and under and smooth out at ankle height)

**HAIR:** All different hair - see Miss Rachel

**COSTUME NOTES:** Steam skirt if needed