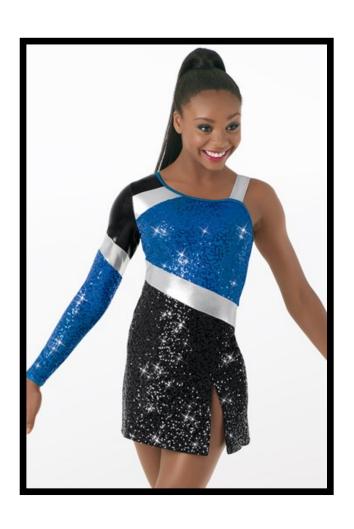

## FRIDAY OPEN MUSICAL THEATER "THNEEDVILLE" - MISS RACHEL

**COSTUME PIECES:** Metallic Leotard (Different Colors), White Jazz Skirt

SHOES: Half-soles

**TIGHTS:** Tan Convertible (fold up and under and smooth out at ankle height)

**HAIR:** All different hair - see Miss Rachel

**COSTUME NOTES:** Steam skirt if needed