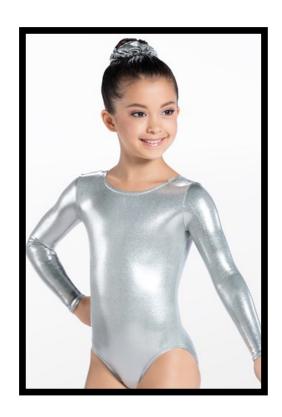

## WEDNESDAY PRE COMP 2 "PUMP IT UP" - MISS RACHEL

**COSTUME PIECES:** Sequin Dress (different colors)

**SHOES:** Half-Soles

**TIGHTS:** Tan Convertible (fold up and under and smooth out at ankle height)

**HAIR:** High Ponytail (same color as dancer's hair)