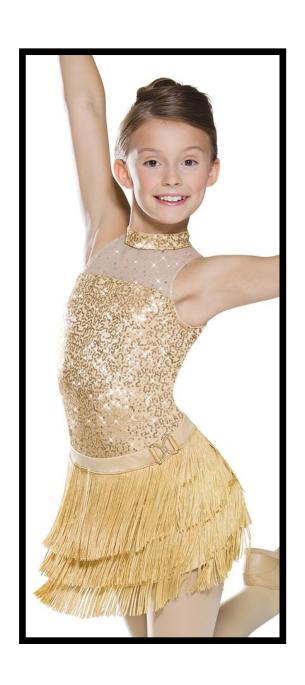

#### FRIDAY MINI/PRECOMP 2 JAZZ "ZERO TO HERO" - MISS ISABELLA

**COSTUME PIECES:** Gold Leotard, Fringe

Skirt

**ACCESSORIES:** Gold Hair Bow

**SHOES:** Half-Soles

**TIGHTS:** Tan Convertible (Fold up and under

and smooth out at ankle)

**HAIR:** High pony tail with hair bow on top/

front