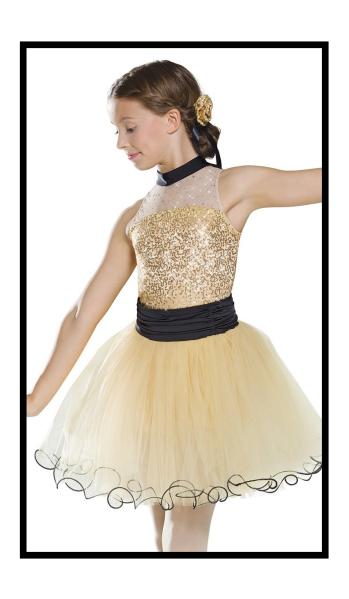

## FRIDAY MINI/PRECOMP 1 BALLET "THE GLOW" - MISS CLAIRE

**COSTUME PIECES:** Gold Leotard, Ballet

Skirt

**ACCESSORIES:** Gold Hair Flower

**SHOES:** Pink Ballet Slippers

TIGHTS: Pink Footed

**HAIR:** Slicked back high bun. gold flower hairpiece on the right side of the dancer's head

**COSTUMES NOTES:** Steam tutu & hang

upside-down