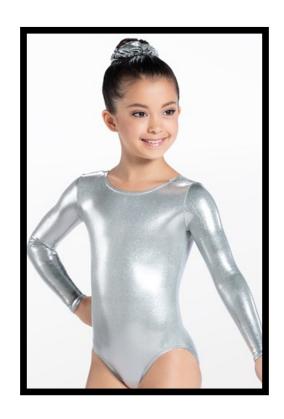

## FRIDAY OPEN MUSICAL THEATER "THNEEDVILLE" - MISS RACHEL

**COSTUME PIECES:** Metallic Leotard (Different Colors), White Jazz Skirt

SHOES: Half-soles

**TIGHTS:** Tan Convertible (Fold up and under

and smooth out at ankle)

**HAIR:** All different styles - please okay with Miss Rachel

**COSTUME NOTES:** Steam skirt if

needed