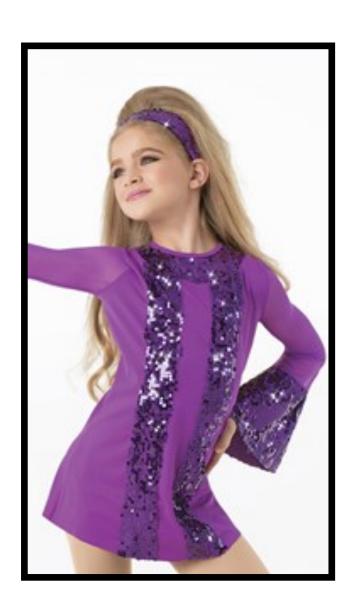

#### FRIDAY MINI/PRECOMP 2 TAP "DISCO DIVAS" - MISS RACHEL

**COSTUME PIECES:** Purple Dress

**ACCESSORIES:** Purple Sequined

Headband

**SHOES:** Black Taps

**TIGHTS:** Tan Convertible

**HAIR:** High Ponytail, headband bobbi pinned on to secure - elastic/pins should match dancer's hair color

**COSTUME NOTES:** Steam dress if

needed