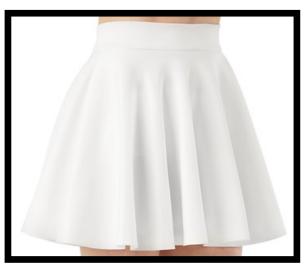

## FRIDAY OPEN MUSICAL THEATER "THNEEDVILLE" - MISS RACHEL

**COSTUME PIECES:** Metallic Leotard (Different Colors), White Jazz Skirt

SHOES: Half-soles

**TIGHTS:** Tan Convertible (Fold up and under

and smooth out at ankle)

**HAIR:** All different styles - please okay with Miss Rachel

**COSTUME NOTES:** Steam skirt if

needed