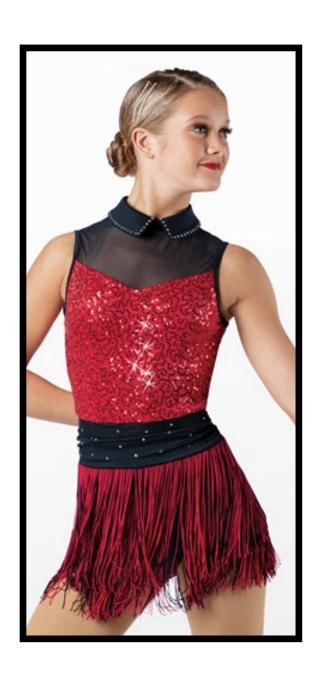

### TUESDAY JUNIOR/TEEN TAP "RUNAWAY BABY" - MISS RACHEL

**COSTUME PIECES:** Red/Black Dress

**ACCESSORIES:** Rhinestone Barrettes

SHOES: Black Taps

**TIGHTS:** Black Fishnets

**HAIR:** High ponytail - elastic should be same color as dancer's hair