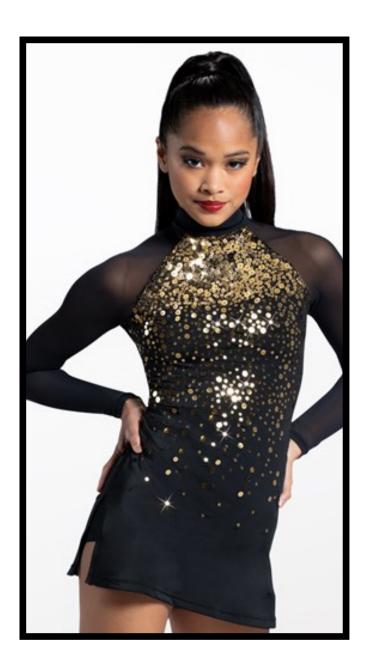

## TUESDAY JUNIOR/PETITE JAZZ "BULLETPROOF" - MISS RACHEL

**COSTUME PIECES:** Black/Gold Sequin

Dress

**ACCESSORIES:** None

**SHOES:** Half-Soles

**TIGHTS:** Tan Stirrups

**HAIR:** High Pony (as pictured) - wrap some hair around the pony and be sure secure to give it a slick look all around, no wisps!