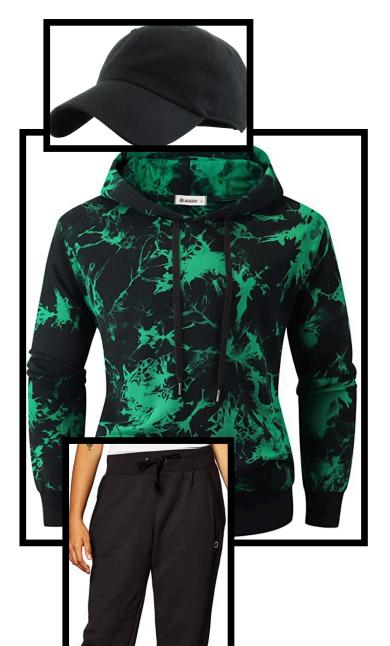

#### TUESDAY JUNIOR/TEEN HIP-HOP "MONEY" - MISS HEATHER

**COSTUME PIECES:** Black/Green

Hoodie, Black Joggers

**ACCESSORIES:** Black Baseball Hat, Wear

low black ankle socks (get on own)

**SHOES:** Black Sneakers with white soles (like nikes as pictured but do not need to be nike brand - please okay with Miss Heather)

TIGHTS: None

**HAIR:** Center Part, Low Ponytail (elastic should be color of dancer's hair) - pull hair through hat), secure hat with BLACK bobby pins (criss cross with wavy side down) & pull a small piece of hair out in front of each ear