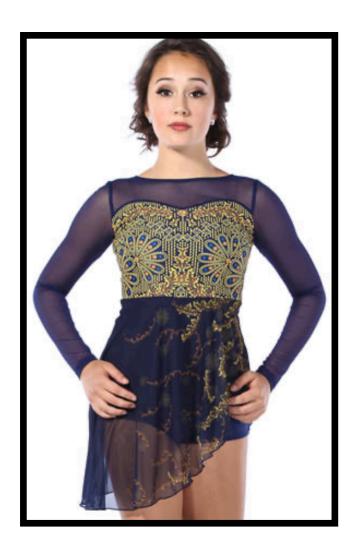

# TUESDAY JUNIOR/PETITE LYRICAL "HOMESICK" - MISS HEATHER

**COSTUME PIECES:** Navy/Gold Dress

**ACCESSORIES:** None

**SHOES:** Half-soles

TIGHTS: Tan Stirrup

**HAIR:** Half Up (Part should start at top of ears and no higher) - elastic should be same color as dancer's hair