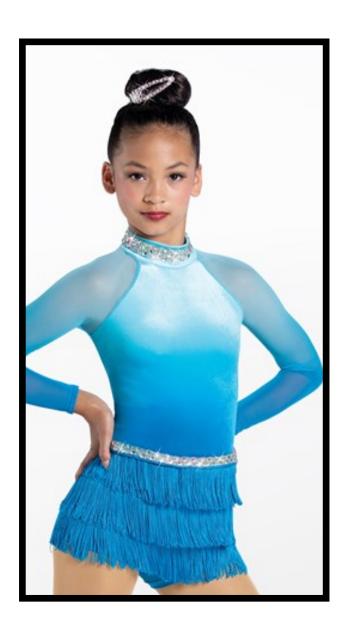

#### TUESDAY JUNIOR TAP "MR. BLUE SKY" - MISS RACHEL

**COSTUME PIECES:** Blue Ombre Leotard

**ACCESSORIES:** Large Rhinestone Hair Clip

**SHOES:** Black Taps

**TIGHTS:** Tan Fishnets

**HAIR:** Center part, low ponytail (elastic should be same color as dancer's hair)

**COSTUMES NOTES:** If belt is too large - take in and pin to make fitted so it does not move while dancing