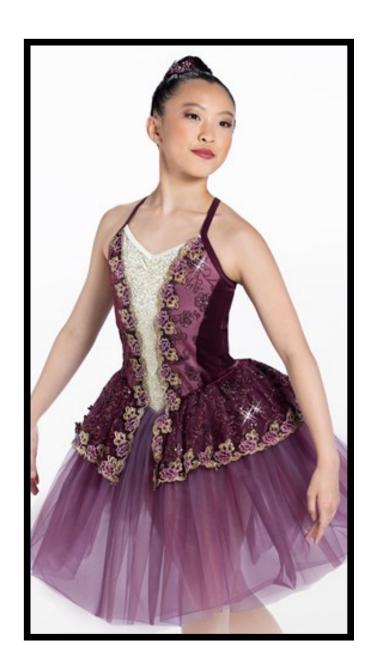

#### TUESDAY JUNIOR BALLET "CELEBRATION WALTZ" - MISS LISA

**COSTUME PIECES:** Purple Leotard

Dress

**ACCESSORIES:** Rhinestone Hair Applique

**SHOES:** Pink Ballet Slippers

TIGHTS: Pink Footed

**HAIR:** Bun angled from temples to crown of head. No part. Hair appliqué secured with bobby pins on dancer's left side of bun above back of ear to slightly under bun.

**COSTUMES NOTES:** Please tack top skirt/peplum to main skirt = 2/front, 2/back, and one on both sides. Steam skirt and hang upsidedown