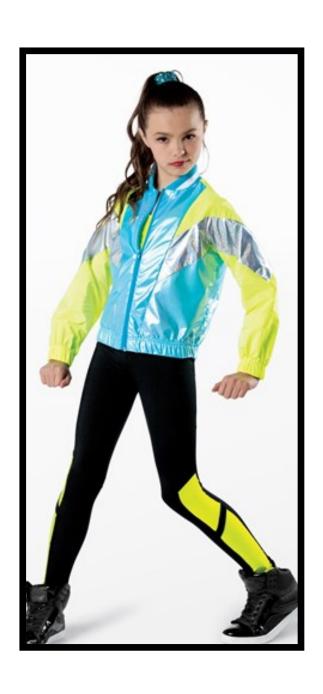

#### TUESDAY PETITE/MINI HIP-HOP "HOUSE PARTY" - MISS ISABELLA

**COSTUME PIECES:** Lime Bra Top, Windbreaker Jacket, Leggings

**ACCESSORIES:** Colored Rhinestone Bun Wrap

**SHOES:** Black sneakers (any brand but please okay with Miss Isabella)

TIGHTS: None

**HAIR:** High Ponytail - Secure rhinestone wrap around pony with extra bobby pins

**COSTUMES NOTES:** Jacket zipped to bottom of bra top (as pictured)