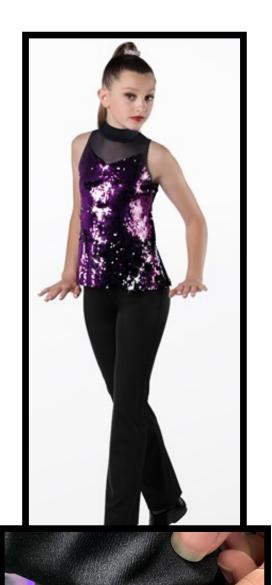

### TUESDAY PETITE TAP "NA NA NA" - MISS HEATHER

**COSTUME PIECES:** Purple/Black Jumpsuit

**ACCESSORIES:** Large Rhinestone Barrette

**SHOES:** Black Taps

TIGHTS: None

**HAIR:** Half Up (part should be at top of ears), Put Barrette through ponytail

**COSTUMES NOTES:** Pants need to be cut or sewn so end hits at heel seam of tap shoe (as pointing to with index finder in picture)