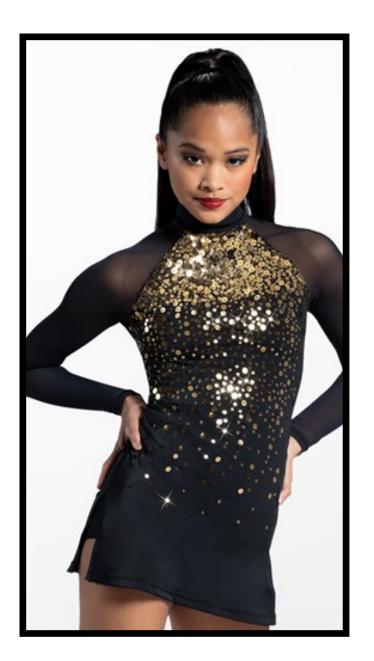

## TUESDAY PETITE/JUNIOR JAZZ "LEVITATING" - MISS ISABELLA

**COSTUME PIECES:** Black/Gold Sequin

Dress

**ACCESSORIES:** None

**SHOES:** Half-Soles

**TIGHTS:** Tan Stirrups

**HAIR:** High Ponytail (as pictured) hair elastic

same color as dancer's hair