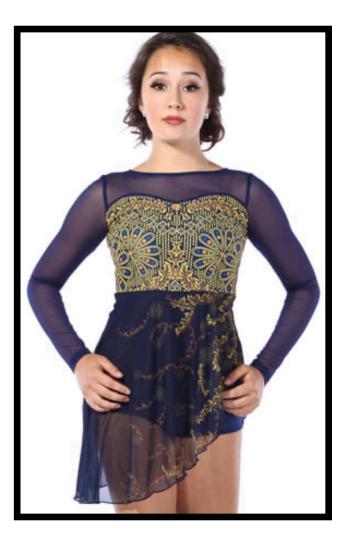

# TUESDAY PETITE/JUNIOR LYRICAL "HOMESICK" - MISS HEATHER

**COSTUME PIECES:** Navy/Gold Dress

**ACCESSORIES:** None

**SHOES:** Half-soles

TIGHTS: Tan Stirrup

**HAIR:** Half Up (Part should be at top of ears)

**COSTUMES NOTES:** None