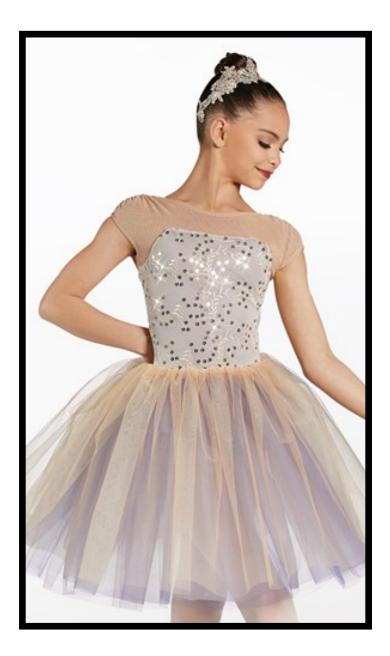

### TUESDAY PETITE BALLET "DANCE OF THE FLUTE" - MISS LISA

**COSTUME PIECES:** Glitter Leotard

**ACCESSORIES:** Beaded Hair Applique

**SHOES:** Pink Ballet Slippers

TIGHTS: Pink Footed

**HAIR:** Bun at crown angled from temples. Headpiece on right side of head large end up between ear and bun. Cross cross bobby-pins to secure (wavy-side down, same color as dancer's hair)

**COSTUMES NOTES:** Steam tutu, hang upside down