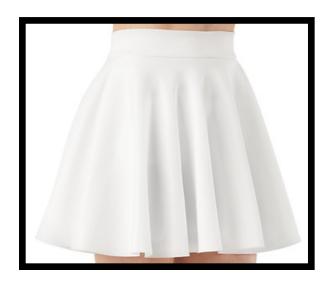

# FRIDAY OPEN MUSICAL THEATER "THNEEDVILLE" - MISS RACHEL

**COSTUME PIECES:** Metallic Leotard (Different Colors), White Jazz Skirt

**SHOES:** Half-soles

**TIGHTS:** Tan Convertible

**HAIR:** All different hair - see Miss Rachel