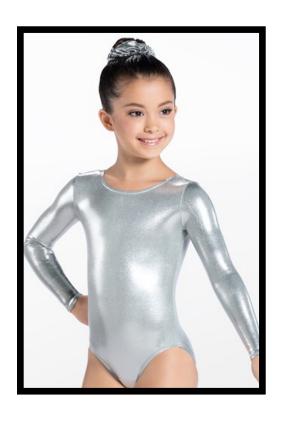

# FRIDAY OPEN MUSICAL THEATER "THNEEDVILLE" - MISS RACHEL

**COSTUME PIECES:** Metallic Leotard (Different Colors), White Jazz Skirt

**SHOES:** Half-soles

**TIGHTS:** Tan Convertible

**HAIR:** All different hair - see Miss Rachel