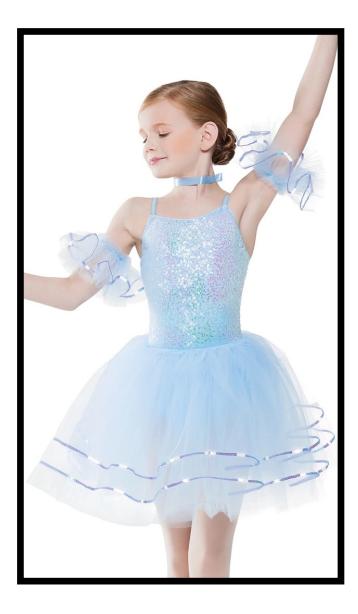

## TUESDAY TINY TOT BALLET "WHEN WILL MY LIFE BEGIN" - MISS ISABELLA

**COSTUME PIECES:** Blue Leotard, Blue Ballet Skirt

**ACCESSORIES:** 2 Arm Ruffles, Choker, Blue Flower Hair Piece

**SHOES:** White Ballet Slippers

TIGHTS: White Footed

**HAIR:** High Bun with hair piece in front of bun and slightly toward dancer's right ear - secure with extra bobby pins

**COSTUMES NOTES:** Please make sure arm ruffles are tight enough and make smaller if needed so they stay on while dancing. Steam tutu and hand upside own