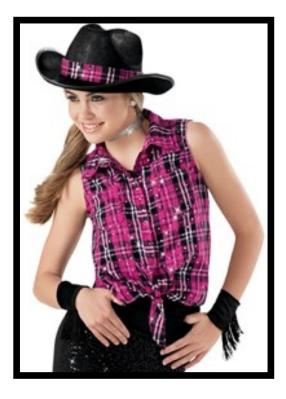

## TUESDAY TINY TOT TAP "ICE CREAM FREEZE" - MISS AMY

**COSTUME PIECES:** Pink Plaid Shirt, Black Leotard, Black Shorts

**ACCESSORIES:** Cowgirl Hat, Pink Plaid Hatband, Rhinestone Choker

**SHOES:** Black Taps

TIGHTS: Tan Convertible

**HAIR:** Center part, 2 low braided pigtails behind ears - elastics should match dancer's hair color or be clear

**COSTUMES NOTES:** Put plaid hatband on hat. Add clear elastic strap to hat to fit under chin to keep hat on while dancing