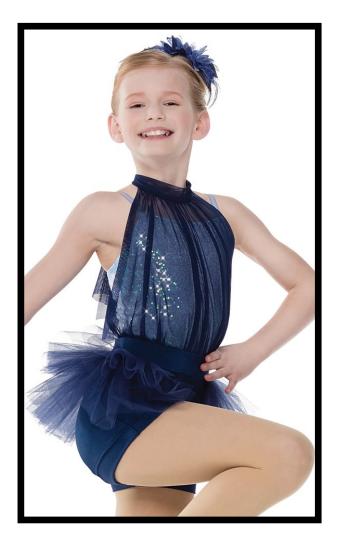

## TUESDAY TINY TOT JAZZ "FRIEND LIKE ME" - MISS ISABELLA

**COSTUME PIECES:** Light Blue Leotard, Dark Blue Spandex Shorts with attached mesh bodice overlay

**ACCESSORIES:** Dark Blue Headpiece

SHOES: None

**TIGHTS:** Tan Convertible (fold up/under and smooth out at ankles)

**HAIR:** High ponytail, clip and secure headpiece with extra bobby pins slightly toward dancer's right ear

**COSTUMES NOTES:** Put on Leo first, then shorts, then attache at neck. Steam bustle if needs smoothed out